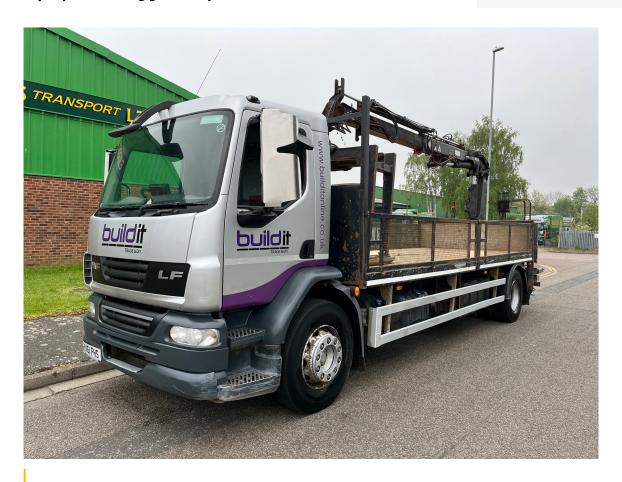

## 2011 (61) DAF LF55.220 4X2 BRICK GRAB

POA

Make DAF LF55.220

**Type RIGID** 

**Manufacturer** DAF

**Model** LF55.220

Engine 220HP

**Registration MX61 FHS** 

**Year** 2011

**Gearbox** MANUAL

Axles 4X2

Cabin DAY CAB

## **Other Details**

2011 (61), DAF, LF55, 220HP EURO 5, MANUAL GEARBOX, DAY CAB, 3 SEATS, 4X2, DROPSIDE BODY, ATLAS 105.2 CRANE (2005 MANUFACTURE), BRICK GRAB, MOT END OF SEPTEMBER 2024, EXCELLENT CONDITION We can arrange shipping to any destination worldwide and can offer a variety of additional export and vehicle preparation services. Contact us today for more information! Call or WhatsApp Shaun on +44(0)7515328086 \*\*PLEASE FOLLOW US ON FACEBOOK, TWITTER & INSTAGRAM @EMRTRUCKSALES\*\*