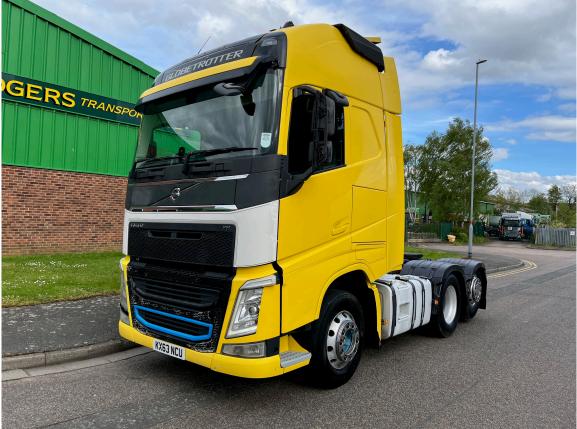

## 2013 (63) VOLVO FH13.500 6X2 \*\*TAG AXLE – EURO 5\*\*

Make VOLVO FH13.500 Type TRACTOR UNIT Manufacturer VOLVO Model FH13.500 Engine 500HP Registration KX63 NCU Year 2013 Gearbox AUTO Axles 6X2 REAR LIFT Cabin HIGH ROOF SLEEPER CAB

## **Other Details**

2013 (63), VOLVO, FH13, V4, 500hP EURO 5, D13C500E5, I-SHIFT GEARBOX, 6X2 REAR LIFT AXLE, GLOBETROTTER XL CAB, GOOD CONDITION We can arrange shipping to any destination worldwide and can offer a variety of additional export and vehicle preparation services. Contact us today for more information! Call or WhatsApp Shaun on +44(0)7515328086 \*\*PLEASE FOLLOW US ON FACEBOOK, TWITTER & INSTAGRAM @EMRTRUCKSALES\*\*