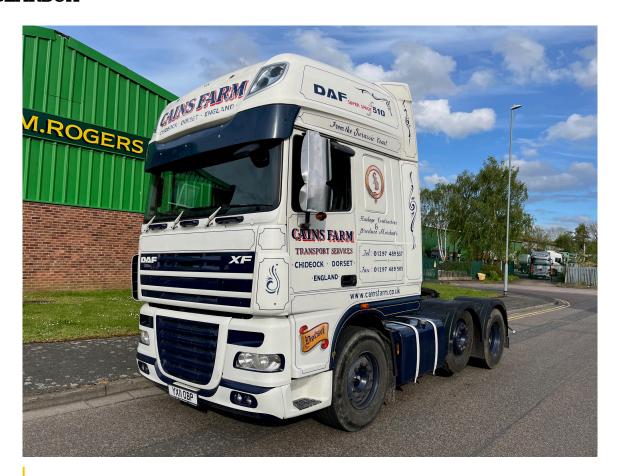

## 2011 DAF XF105.510 SS CAB 6X2 EURO 5\*\*MANUAL GEARBOX\*\*

POA

**Make DAF XF105.510** 

**Type TRACTOR UNIT** 

**Manufacturer DAF** 

**Model** XF105.510

Engine 510HP

**Registration YX11 OBP** 

**Year** 2011

**Gearbox MANUAL** 

Axles 6X2 MIDLIFT

**Cabin HIGH ROOF SLEEPER CAB** 

## **Other Details**

2011, DAF, XF105.510HP, EURO 5, MANUAL GEARBOX, SUPERSPACE CAB, 6X2 MIDLIFT, GOOD CONDITION We can arrange shipping to any destination worldwide and can offer a variety of additional export and vehicle preparation services. Contact us today for more information! Call or WhatsApp Shaun on +44(0)7515328086 \*\*PLEASE FOLLOW US ON FACEBOOK, TWITTER & INSTAGRAM @EMRTRUCKSALES\*\*