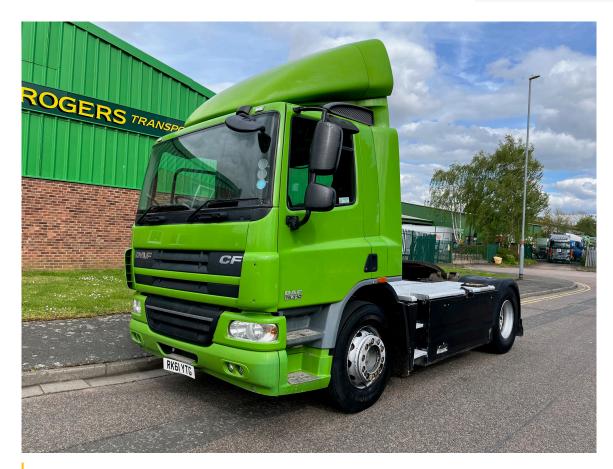

## 2011 DAF CF75.310 4X2 \*\*DAY CAB\*\*

Make DAF CF75.310 Type TRACTOR UNIT Manufacturer DAF Model CF75.310 Engine 310HP

Registration RK61 YTG Year 2011 Gearbox AUTO Axles 4X2 REAR AIR SUSPENSION Cabin DAY CAB

## **Other Details**

2011, DAF, CF75, 310HP EURO 5, AUTO GEARBOX, 4X2, DAY CAB, EX MAJOR UK FLEET, GOOD CONDITION We can arrange shipping to any destination worldwide and can offer a variety of additional export and vehicle preparation services. Contact us today for more information! Call or WhatsApp Shaun on +44(0)7515328086 \*\*PLEASE FOLLOW US ON FACEBOOK, TWITTER & INSTAGRAM @EMRTRUCKSALES\*\*