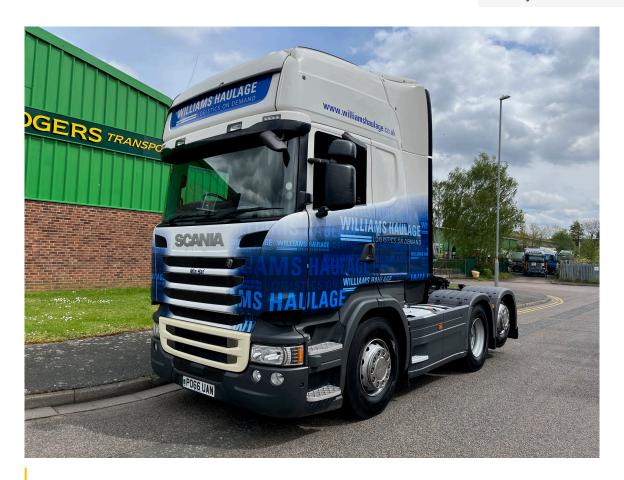

## 2016 SCANIA R450 TOPLINE 6X2 REAR LIFT

£11,500+ VAT

Make SCANIA R450

Type TRACTOR UNIT

Manufacturer SCANIA

Model R450

Engine 450HP

Registration PO66 UAN
Year 2016
Gearbox AUTO

Axles 6X2 REAR LIFT

Cabin HIGH ROOF SLEEPER CAB

## **Other Details**

2016 (66), SCANIA, R450, AUTO GEARBOX, TOPLINE CABIN, 450HP EURO 6, 6X2 TAG AXLE, SIDE SKIRTS, TWIN BUNKS, FRIDGE, 831737KMS, GOOD CONDITION We can arrange shipping to any destination worldwide and can offer a variety of additional export and vehicle preparation services. Contact us today for more information! Call or WhatsApp Shaun on +44(0)7515328086 \*\*PLEASE FOLLOW US ON FACEBOOK, TWITTER & INSTAGRAM @EMRTRUCKSALES\*\*