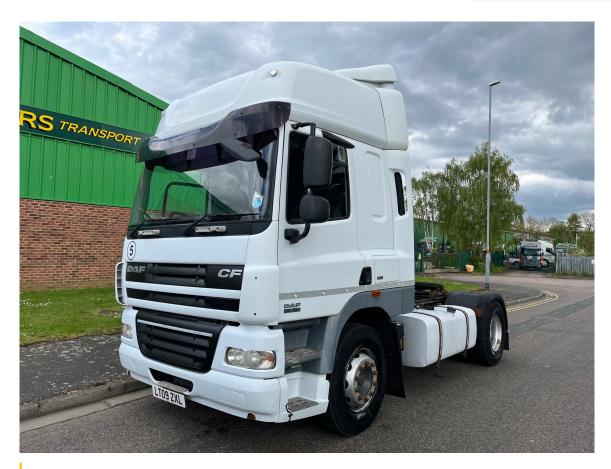

## 2009 DAF CF85.460 SPACE CAB 4X2

Make DAF CF85.460 Type TRACTOR UNIT Manufacturer DAF Model CF85.460 Engine 460HP

Registration LT09 ZXL Year 2012 Gearbox AUTO Axles 4X2 REAR AIR SUSPENSION Cabin HIGH ROOF SLEEPER CAB

## **Other Details**

2009, DAF, CF85, 460HP EURO 5, AUTO GEARBOX, SPACE CAB, 4X2, GOOD CONDITION We can arrange shipping to any destination worldwide and can offer a variety of additional export and vehicle preparation services. Contact us today for more information! Call or WhatsApp Shaun on +44(0)7515328086 \*\*PLEASE FOLLOW US ON FACEBOOK, TWITTER & INSTAGRAM @EMRTRUCKSALES\*\*