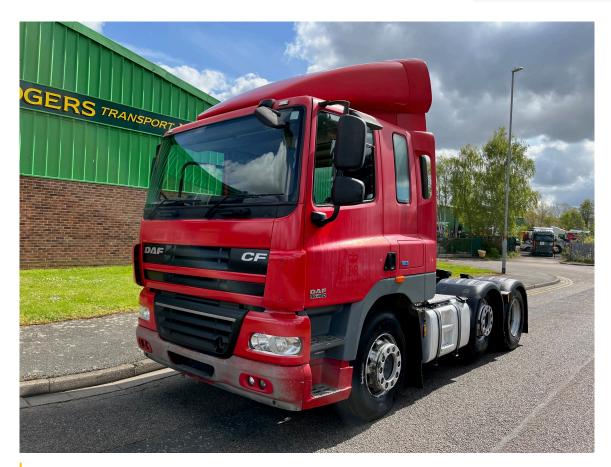

## 2013 DAF CF85.460 6X2 \*\*EURO 5 ATE\*\*

Make DAF CF85.460 Type TRACTOR UNIT Manufacturer DAF Model CF85.460 Engine 460HP

Registration PF13XNX Year 2013 Gearbox AUTO Axles 6X2 MIDLIFT Cabin LOW ROOF SLEEPER CAB

## **Other Details**

2013, DAF, CF85, 460HP EURO ATE, AUTO GEARBOX, LOW ROOF SLEEPER CAB, 6X2 MIDLIFT, EX MAJOR UK FLEET OPERATOR, MAINTAINED TO HIGH STANDARD, GOOD CONDITION We can arrange shipping to any destination worldwide and can offer a variety of additional export and vehicle preparation services. Contact us today for more information! Call or WhatsApp Shaun on +44(0)7515328086 \*\*PLEASE FOLLOW US ON FACEBOOK, TWITTER & INSTAGRAM @EMRTRUCKSALES\*\*