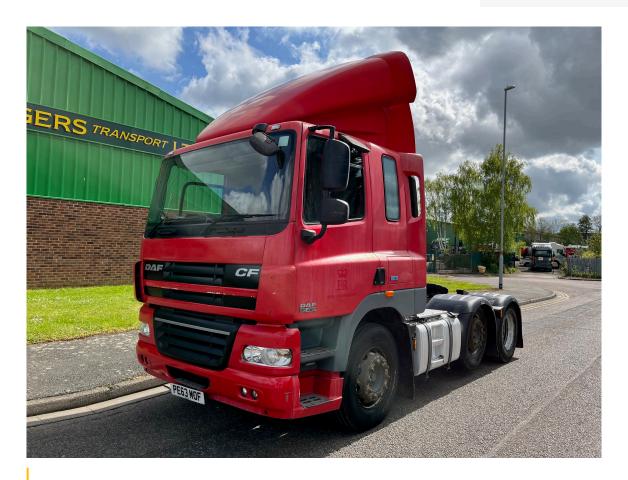

## 2013 DAF CF85.460 6X2 \*\*EURO 5 ATE\*\*

POA

Make DAF CF85.460

**Type TRACTOR UNIT** 

**Manufacturer** DAF

**Model** CF85.460

Engine 460HP

**Registration PE63 MOF** 

**Year** 2013

**Gearbox** AUTO

**Axles** 6X2 MIDLIFT

**Cabin** LOW ROOF SLEEPER CAB

## **Other Details**

2013, DAF, CF85, 460HP EURO ATE, AUTO GEARBOX, LOW ROOF SLEEPER CAB, 6X2 MIDLIFT, EX MAJOR UK FLEET OPERATOR, MAINTAINED TO HIGH STANDARD, GOOD CONDITION We can arrange shipping to any destination worldwide and can offer a variety of additional export and vehicle preparation services. Contact us today for more information! Call or WhatsApp Shaun on +44(0)7515328086 \*\*PLEASE FOLLOW US ON FACEBOOK, TWITTER & INSTAGRAM @EMRTRUCKSALES\*\*