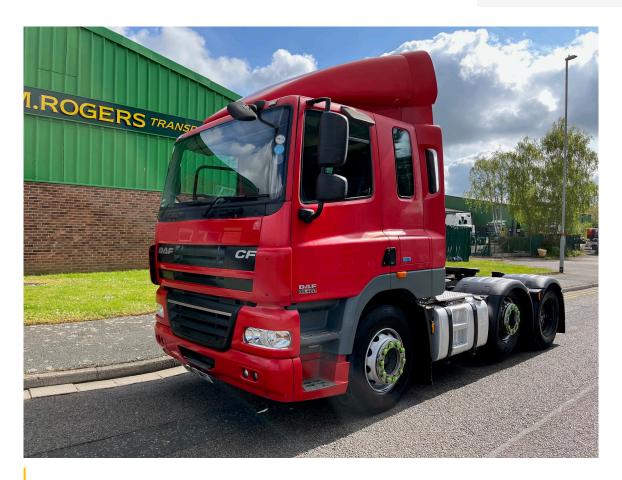

## 2013 DAF CF85.460 6X2 \*\*EURO 5 ATE\*\*

POA

Make DAF CF85.460

**Type TRACTOR UNIT** 

**Manufacturer** DAF

**Model** CF85.460

Engine 460HP

**Registration PE63 MVC** 

**Year** 2013

**Gearbox** AUTO

**Axles** 6X2 MIDLIFT

**Cabin** LOW ROOF SLEEPER CAB

## **Other Details**

2013, DAF, CF85, 460HP EURO ATE, AUTO GEARBOX, LOW ROOF SLEEPER CAB, 6X2 MIDLIFT, EX MAJOR UK FLEET OPERATOR, MAINTAINED TO HIGH STANDARD, GOOD CONDITION We can arrange shipping to any destination worldwide and can offer a variety of additional export and vehicle preparation services. Contact us today for more information! Call or WhatsApp Shaun on +44(0)7515328086 \*\*PLEASE FOLLOW US ON FACEBOOK, TWITTER & INSTAGRAM @EMRTRUCKSALES\*\*