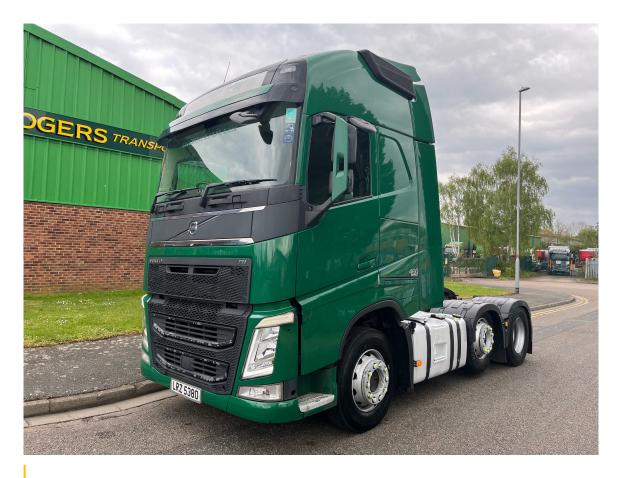

## 2016 VOLVO FH460 GTXL 6X2 MIDLIFT TRACTOR UNIT

POA

Make SCANIA FH13.460

Type TRACTOR UNIT

**Manufacturer** SCANIA

**Model FH13.460** 

Engine 460HP

**Registration LRZ5380** 

**Year** 2016

**Gearbox AUTO** 

**Axles** 6X2 MIDLIFT

**Cabin HIGH ROOF SLEEPER CAB** 

## **Other Details**

2016 VOLVO FH460 GTXL, 6X2 MIDLIFT, I-SHIFT, TWIN FUEL TANKS, 506,199 KMS, EXCELLENT CONDITION We can arrange shipping to any destination worldwide and can offer a variety of additional export and vehicle preparation services. Contact us today for more information! Call or WhatsApp Shaun on +44(0)7515328086 \*\*PLEASE FOLLOW US ON FACEBOOK, TWITTER & INSTAGRAM @EMRTRUCKSALES\*\*