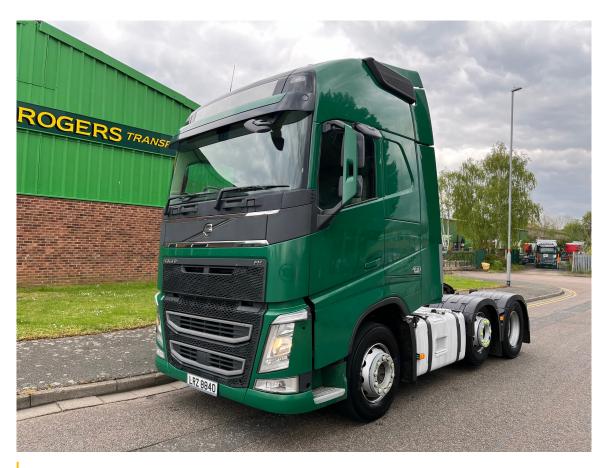

## 2017 VOLVO FH460 GTXL 6X2 MIDLIFT TRACTOR UNIT

Make VOLVO FH13.460 Type TRACTOR UNIT Manufacturer VOLVO Model FH13.460 Engine 460HP Registration LRZ8840 Year 2017 Gearbox AUTO Axles 6X2 MIDLIFT Cabin HIGH ROOF SLEEPER CAB

## **Other Details**

2017 VOLVO FH460 GTXL, 6X2 MIDLIFT, I-SHIFT, TWIN FUEL TANKS, 632,955 KMS, EXCELLENT CONDITION We can arrange shipping to any destination worldwide and can offer a variety of additional export and vehicle preparation services. Contact us today for more information! Call or WhatsApp Shaun on +44(0)7515328086 \*\*PLEASE FOLLOW US ON FACEBOOK, TWITTER & INSTAGRAM @EMRTRUCKSALES\*\*