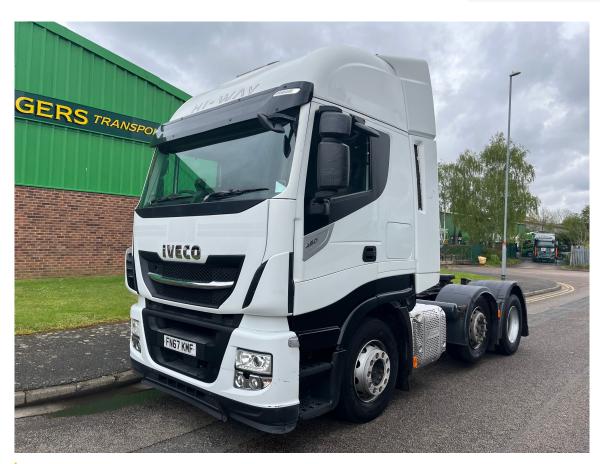

## 2017 (67) IVECO STRALIS 460HP 6X2 MIDLIFT

## POA

Make IVECO STRALIS 460HP Type TRACTOR UNIT Manufacturer IVECO Model STRALIS 460HP Engine 460HP

Registration FN67 KMF Year 2017 Gearbox AUTO Axles 6X2 MIDLIFT Cabin HIGH ROOF SLEEPER CAB

## **Other Details**

2017, IVECO STRALIS, 460HP, 6X2 MIDLIFT, AUTO GEARBOX, TWIN BUNKS, AIR CON, 442,732KMS, GREAT CONDITION We can arrange shipping to any destination worldwide and can offer a variety of additional export and vehicle preparation services. Contact us today for more information! Call or WhatsApp Shaun on +44(0)7515328086 \*\*PLEASE FOLLOW US ON FACEBOOK, TWITTER & INSTAGRAM @EMRTRUCKSALES\*\*