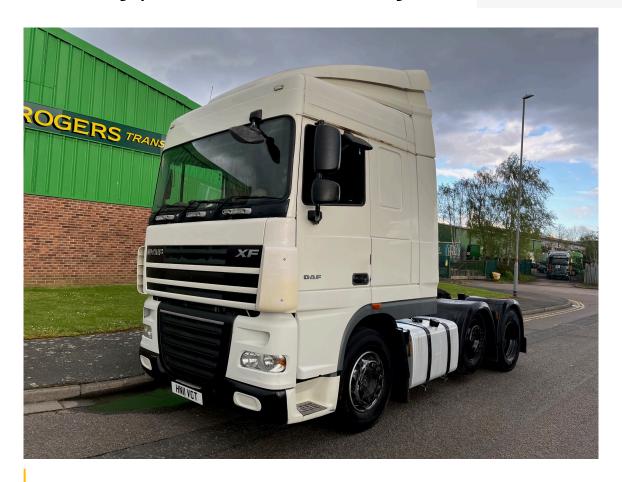

## 2011 DAF XF105.460 6X2 SPACE CAB \*\*EURO 5\*\*

POA

**Make DAF XF105.460** 

**Type TRACTOR UNIT** 

**Manufacturer** DAF

**Model** XF105.460

Engine 460HP

**Registration HN11 VCT** 

**Year** 2011

**Gearbox** AUTO

**Axles** 6X2 MIDLIFT

Cabin HIGH ROOF SLEEPER CAB

## **Other Details**

2011, DAF, XF105.460, SPACE CAB, AUTO GEARBOX, 6X2 MIDLIFT, 805,000KMS, GOOD CONDITION We can arrange shipping to any destination worldwide and can offer a variety of additional export and vehicle preparation services. Contact us today for more information! Call or WhatsApp Shaun on +44(0)7515328086 \*\*PLEASE FOLLOW US ON FACEBOOK, TWITTER & INSTAGRAM @EMRTRUCKSALES\*\*