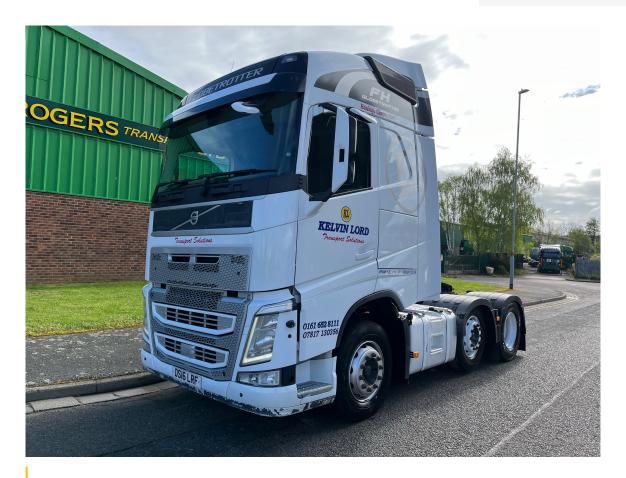

## 2016 VOLVO FH13.460 GLOBETROTTER 6X2

POA

Make VOLVO FH4

Type TRACTOR UNIT

Manufacturer VOLVO

Model FH4

Engine 460HP

**Registration DS16 LRF** 

**Year** 2016

**Gearbox** AUTO

**Axles** 6X2 MIDLIFT

Cabin HIGH ROOF SLEEPER CAB

## **Other Details**

2016, VOLVO, FH4, 460HP EURO 6, I-SHIFT, GLOBETROTTER CAB, 6X2 MIDLIFT, AIR CON, FRIDGE, 832,561KMS, GOOD CONDITION We can arrange shipping to any destination worldwide and can offer a variety of additional export and vehicle preparation services. Contact us today for more information! Call or WhatsApp Shaun on +44(0)7515328086 \*\*PLEASE FOLLOW US ON FACEBOOK, TWITTER & INSTAGRAM @EMRTRUCKSALES\*\*