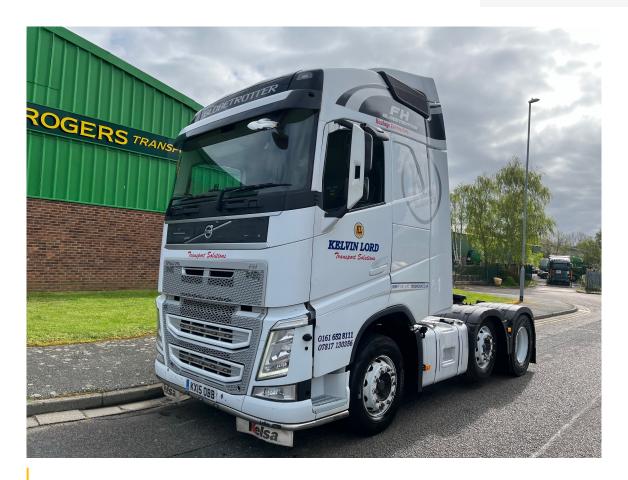

## 2015 VOLVO FH13.460 GLOBETROTTER 6X2

POA

Make VOLVO FH4

Type TRACTOR UNIT

Manufacturer VOLVO

Model FH4

Engine 460HP

**Registration KX15 OBB** 

**Year** 2015

**Gearbox** AUTO

**Axles** 6X2 MIDLIFT

Cabin HIGH ROOF SLEEPER CAB

## **Other Details**

2015, VOLVO, FH4, 460HP EURO 6, I-SHIFT, GLOBETROTTER CAB, 6X2 MIDLIFT, AIR CON, FRIDGE,907,743KMS, GOOD CONDITION We can arrange shipping to any destination worldwide and can offer a variety of additional export and vehicle preparation services. Contact us today for more information! Call or WhatsApp Shaun on +44(0)7515328086 \*\*PLEASE FOLLOW US ON FACEBOOK, TWITTER & INSTAGRAM @EMRTRUCKSALES\*\*