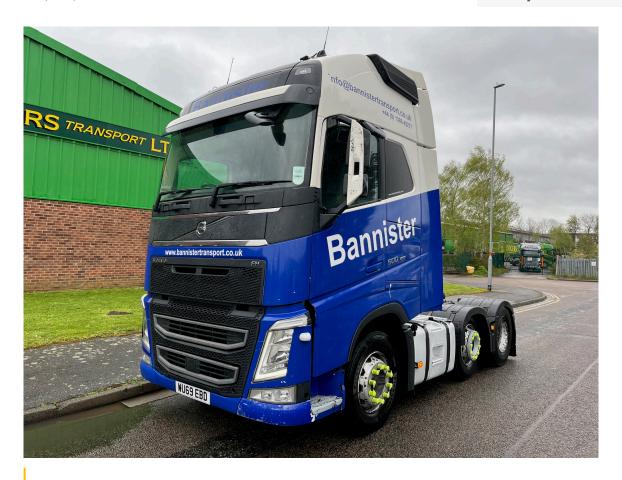

## 2020 (69) VOLVO FH13.500 GTXL 6X2

£21,000+ VAT

Make VOLVO FH13.500

Type TRACTOR UNIT

Manufacturer VOLVO

Model FH13.500

**Registration** WU69 EBD **Year** 2020

**Gearbox** AUTO

**Axles** 6X2 MIDLIFT

Cabin HIGH ROOF SLEEPER CAB

## **Other Details**

Engine 500HP

2020 (69), VOLVO, FH13, 500HP, I-SHIFT GEARBOX, 6X2 MIDLIFT, TWIN FUEL TANKS, GLOBETROTTER XL CABIN, LEATHER SEATS, FRIDGE, SINGLE BUNK, AIR CON, 861,060 FROM NEW, MOT FEB 2025, GOOD CONDITION We can arrange shipping to any destination worldwide and can offer a variety of additional export and vehicle preparation services. Contact us today for more information! Call or WhatsApp Shaun on +44(0)7515328086 \*\*PLEASE FOLLOW US ON FACEBOOK, TWITTER & INSTAGRAM @EMRTRUCKSALES\*\*