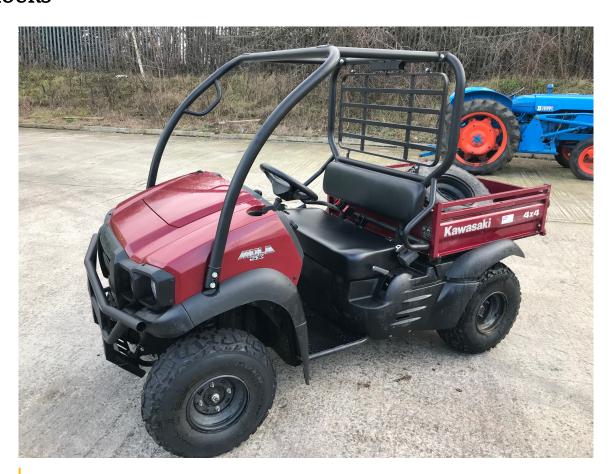

## 2018 KAWASAKI ATV MULE SX 4X4 \*\*210 HOURS\*\*

POA

Make KAWASAKI MULE 5X 4X4

**Type OTHER** 

**Manufacturer** KAWASAKI

Model MULE 5X 4X4

**Engine PETROL** 

**Registration KAWASAKI** 

**Year** 2018

**Gearbox AUTO** 

Axles 4X4

**Cabin NA** 

## Other Details

2018, KAWASAKI, ATV MULE SX, 4X4, AUTO GEARBOX, DROPSIDE BODY, TWO SPARE WHEELS, PETROL 410CC, 2WD/4WD HI-LO DUAL RANGE & REAR DIFF, JUST 210 HOURS FROM NEW, GREAT CONDITION We can arrange shipping to any destination worldwide and can offer a variety of additional export and vehicle preparation services. Contact us today for more information! Call or WhatsApp Shaun on +44(0)7515328086 \*\*PLEASE FOLLOW US ON FACEBOOK, TWITTER & INSTAGRAM @EMRTRUCKSALES\*\*