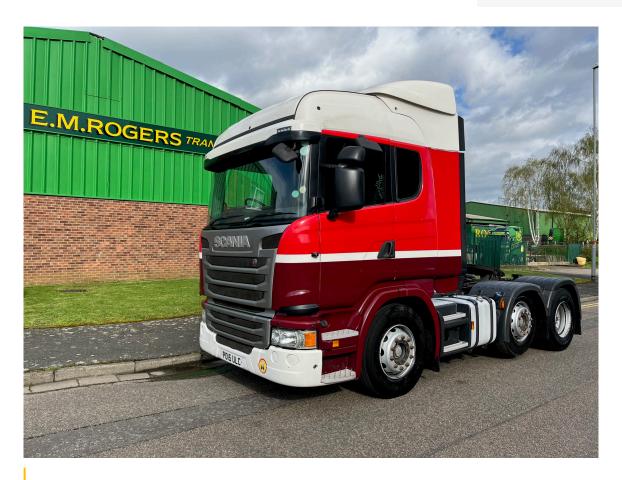

## 2015 SCANIA R450 HIGHLINE 6X2

POA

Make SCANIA R450

Type TRACTOR UNIT

Manufacturer SCANIA

Model R450

Engine 450HP

Registration PO15 ULC
Year 2015
Gearbox AUTO
Axles 6X2 MIDLIFT
Cabin HIGH ROOF SLEEPER CAB

## **Other Details**

2015, SCANIA, R450, 450HP, AUTO GEARBOX, HIGHLINE CABIN, TWIN BUNKS, AIR CON, 6X2 MIDLIFT, 786,328KMS, GOOD CONDITION We can arrange shipping to any destination worldwide and can offer a variety of additional export and vehicle preparation services. Contact us today for more information! Call or WhatsApp Shaun on +44(0)7515328086 \*\*PLEASE FOLLOW US ON FACEBOOK, TWITTER & INSTAGRAM @EMRTRUCKSALES\*\*