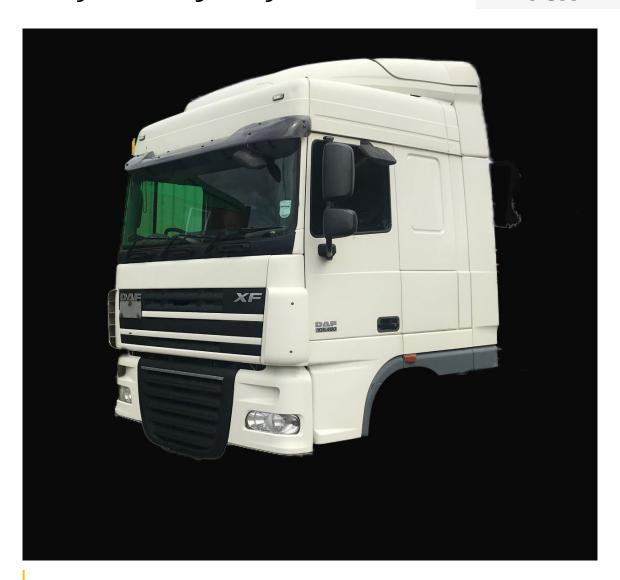

## DAF XF105 CABIN \*2013 EURO 5 MODEL\*

POA

Make DAF XF105 CAB

Type OTHER

**Manufacturer DAF** 

Model XF105 CAB

**Engine** 

**Registration DAF CABIN** 

**Year** 2013

**Gearbox** AUTO

**Axles** 

Cabin HIGH ROOF SLEEPER CAB

## **Other Details**

2013, DAF CABIN, FULLY TRIMMED, AUTO GEARBOX MODEL, SPACE CAB, 2013 MANUFACTURE We can arrange shipping to any destination worldwide and can offer a variety of additional export and vehicle preparation services. Contact us today for more information! Call or WhatsApp Shaun on +44(0)7515328086 \*\*PLEASE FOLLOW US ON FACEBOOK, TWITTER & INSTAGRAM @EMRTRUCKSALES\*\*