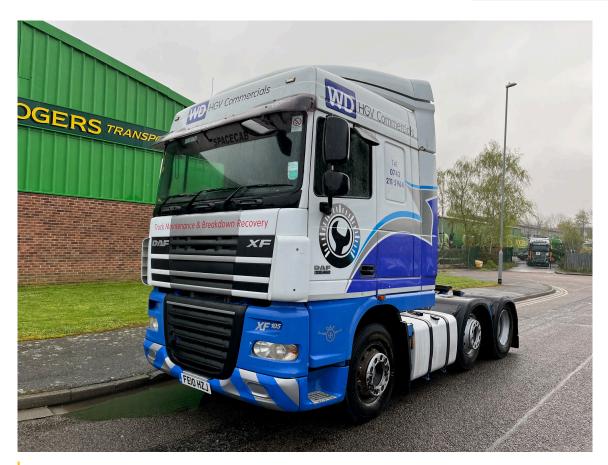

## 2010 DAF XF105.460 6X2 \*\*EURO 5\*\*

Make DAF XF105.460 Type TRACTOR UNIT Manufacturer DAF Model XF105.460 Engine 460HP EURO 5

Registration FE10 HZJ Year 2010 Gearbox AUTO Axles 6X2 MIDLIFT Cabin HIGH ROOF SLEEPER CAB

## **Other Details**

2010, DAF, XF105, 460HP EURO 5, AUTO GEARBOX, 6X2 MIDLIFT, SPACE CAB, 851,000KMS, GREAT CONDITION We can arrange shipping to any destination worldwide and can offer a variety of additional export and vehicle preparation services. Contact us today for more information! Call or WhatsApp Shaun on +44(0)7515328086 \*\*PLEASE FOLLOW US ON FACEBOOK, TWITTER & INSTAGRAM @EMRTRUCKSALES\*\*