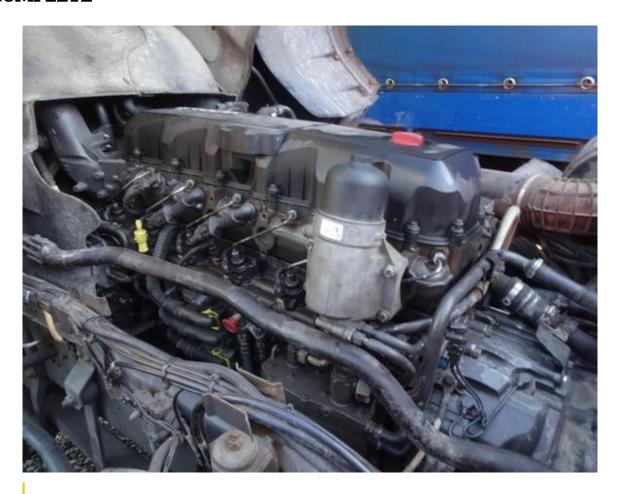

## \*\*EURO 5\*\* DAF XF105.460HP ATE ENGINE COMPLETE

£5,000+ VAT

Make DAF XF105 ENGINE

Type OTHER

Manufacturer DAF

Model XF105 ENGINE

Engine 460HP EURO 5

**Registration DAF XF ENGINE** 

## **Other Details**

2013 DAF XF105 ATE ENGINES AVAILABLE - 560,000KMS - VERY GOOD CONDITION ENGINE Engine CC 1290 cc Nominal CC 12.9 L Number of Cylinders 6 Bore 130 Stroke 162 Aspiration TURBO Fuel Type DIESEL Power BHP 455.9 Torque RPM 9999 Power RPM 1900 Engine Model Description MX340-C Euro Status 5 Cylinder Arrangement VEE Number of Valves per Cylinder 4 Valve Gear DOHC Torque lb ft 1476.0 Torque Nm 2000.0 Power KW 340.0