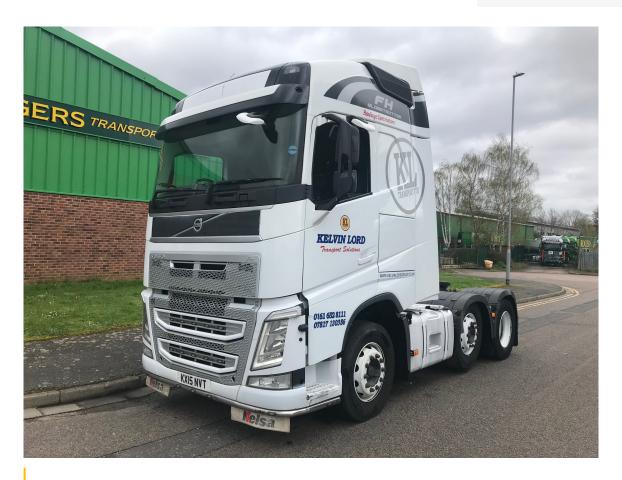

## 2016 VOLVO FH13.460 GLOBETROTTER 6X2

POA

Make VOLVO FH4.460

**Type TRACTOR UNIT** 

**Manufacturer** VOLVO

Model FH4.460

Engine 460HP

**Registration KX15 NVT** 

**Year** 2015

**Gearbox** AUTO

**Axles** 6X2 MIDLIFT

Cabin HIGH ROOF SLEEPER CAB

## **Other Details**

2015, VOLVO, FH4, 460HP EURO 6, I-SHIFT, GLOBETROTTER CAB, 6X2 MIDLIFT, AIR CON, FRIDGE,976,610KMS, GOOD CONDITION We can arrange shipping to any destination worldwide and can offer a variety of additional export and vehicle preparation services. Contact us today for more information! Call or WhatsApp Shaun on +44(0)7515328086 \*\*PLEASE FOLLOW US ON FACEBOOK, TWITTER & INSTAGRAM @EMRTRUCKSALES\*\*