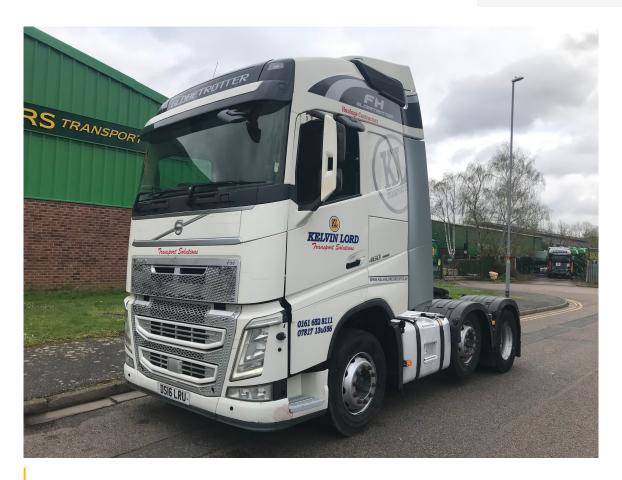

## 2016 VOLVO FH13.460 GLOBETROTTER 6X2

POA

Make VOLVO FH4.460

**Type TRACTOR UNIT** 

**Manufacturer** VOLVO

Model FH4.460

Engine 460HP

**Registration DS16 LRU** 

**Year** 2016

**Gearbox** AUTO

**Axles** 6X2 MIDLIFT

Cabin HIGH ROOF SLEEPER CAB

## **Other Details**

2016, VOLVO, FH4, 460HP EURO 6, I-SHIFT, GLOBETROTTER CAB, 6X2 MIDLIFT, AIR CON, FRIDGE, 820,363KMS, GOOD CONDITION We can arrange shipping to any destination worldwide and can offer a variety of additional export and vehicle preparation services. Contact us today for more information! Call or WhatsApp Shaun on +44(0)7515328086 \*\*PLEASE FOLLOW US ON FACEBOOK, TWITTER & INSTAGRAM @EMRTRUCKSALES\*\*