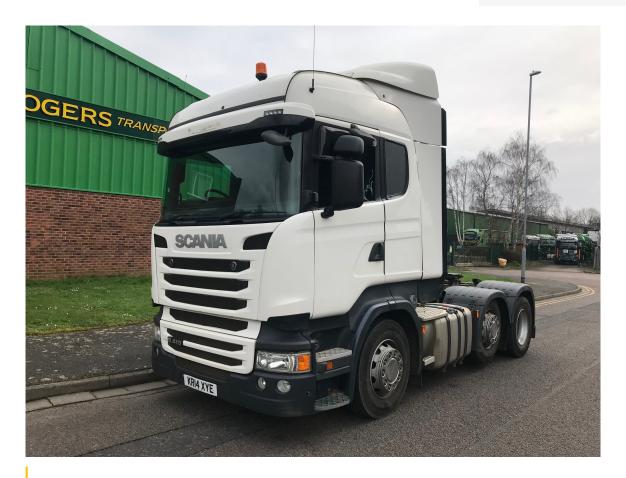

## 2014 SCANIA R410 HIGHLINE 6X2

POA

Make SCANIA R410

Type TRACTOR UNIT

Manufacturer SCANIA

Model R410

Engine 410HP

Registration KR14 XYE
Year 2014
Gearbox AUTO
Axles 6X2 MIDLIFT
Cabin HIGH ROOF SLEEPER CAB

## **Other Details**

2014, SCANIA, R410, AUTO GEARBO, 410HP, HIGHLINE CAB, 6X2 MIDLIFT, 808,000KMS, GREAT CONDITION We can arrange shipping to any destination worldwide and can offer a variety of additional export and vehicle preparation services. Contact us today for more information! Call or WhatsApp Shaun on +44(0)7515328086 \*\*PLEASE FOLLOW US ON FACEBOOK, TWITTER & INSTAGRAM @EMRTRUCKSALES\*\*