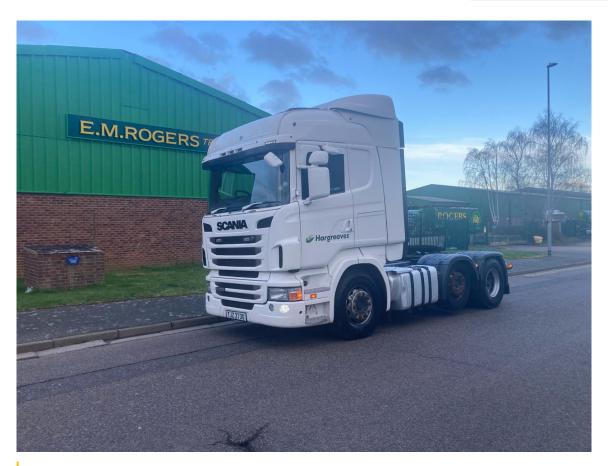

## 2012 SCANIA R420 HIGHLINE 6X2 TRACTOR UNIT

Make SCANIA R420 Type TRACTOR UNIT Manufacturer SCANIA Model R420 Engine 420

Registration TJZ2730 Year 2012 Gearbox AUTO Axles 6X2 MIDLIFT Cabin SLEEPER CAB

## **Other Details**

2012 SCANIA R420 HIGHLINE, 6X2 MIDLIFT, OPTICRUISE, 1,117,335 KMS, GOOD CONDITION We can arrange shipping to any destination worldwide and can offer a variety of additional export and vehicle preparation services. Contact us today for more information! Call or WhatsApp Shaun on +44(0)7515328086 \*\*PLEASE FOLLOW US ON FACEBOOK, TWITTER & INSTAGRAM @EMRTRUCKSALES\*\*