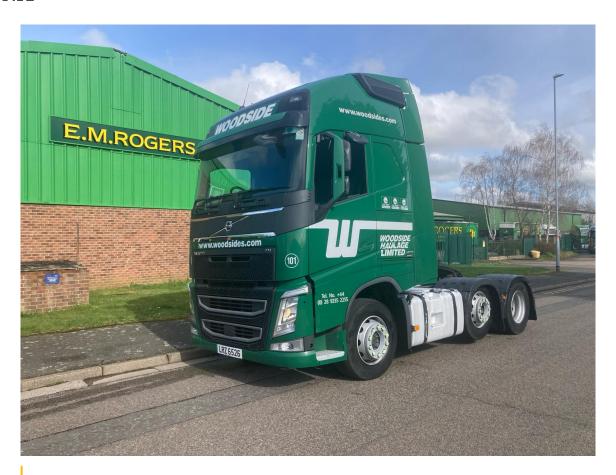

## 2017 VOLVO FH460 GTXL 6X2 MIDLIFT TRACTOR UNIT

POA

**Make VOLVO FH** 

**Type TRACTOR UNIT** 

**Manufacturer VOLVO** 

**Model FH** 

Engine 460

**Registration LRZ6526** 

**Year** 2017

**Gearbox** AUTO

Axles 6X2

**Cabin SLEEPER CAB** 

## Other Details

2017 VOLVO FH460 GTXL, 6X2 MIDLIFT, I-SHIFT, 696,268 KMS, MOT DECEMBER 2024, EXCELLENT CONDITION We can arrange shipping to any destination worldwide and can offer a variety of additional export and vehicle preparation services. Contact us today for more information! Call or WhatsApp Shaun on +44(0)7515328086 \*\*PLEASE FOLLOW US ON FACEBOOK, TWITTER & INSTAGRAM @EMRTRUCKSALES\*\*