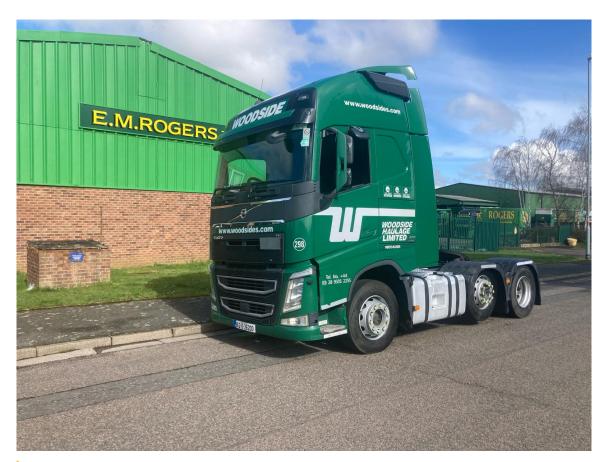

## 2016 VOLVO FH460 GTXL 6X2 MIDLIFT TRACTOR UNIT

Make VOLVO FH Type TRACTOR UNIT Manufacturer VOLVO Model FH Engine 460 Registration 162D26200 Year 2016 Gearbox AUTO Axles 6X2 MIDLIFT Cabin SLEEPER CAB

## **Other Details**

2016 VOLVO FH460 GTXL, 6X2 MIDLIFT, I-SHIFT, 621,402 KMS, MOT DECEMBER 2024, EXCELLENT CONDITION We can arrange shipping to any destination worldwide and can offer a variety of additional export and vehicle preparation services. Contact us today for more information! Call or WhatsApp Shaun on +44(0)7515328086 \*\*PLEASE FOLLOW US ON FACEBOOK, TWITTER & INSTAGRAM @EMRTRUCKSALES\*\*