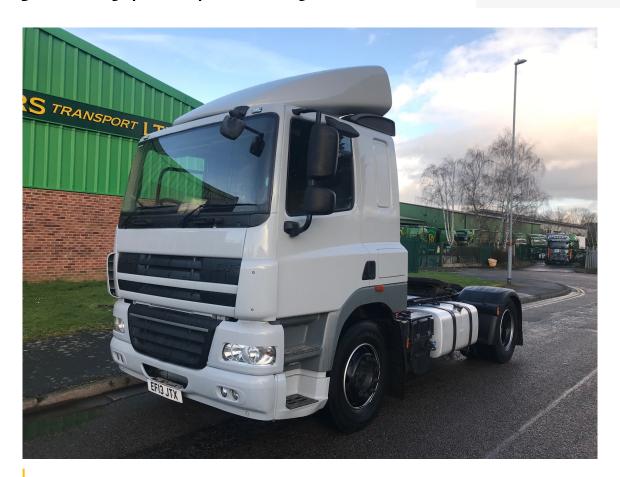

## 2013 DAF CF85 460HP 4X2 \*EURO 5\*\*

## POA

Make DAF CF85.460

**Type TRACTOR UNIT** 

**Manufacturer** DAF

**Model** CF85.460

Engine 460HP

**Registration EF13 JTX** 

**Year** 2013

**Gearbox** AUTO

Axles 4X2

**Cabin** LOW ROOF SLEEPER CAB

## **Other Details**

2013, DAF CF85, 460HP EURO 5, SLEEPR CAB, AUTO GEARBOX, 4X2, SPARE WHEEL, EX MAJOR UK FLEET, GREAT CONDITION We can arrange shipping to any destination worldwide and can offer a variety of additional export and vehicle preparation services. Contact us today for more information! Call or WhatsApp Shaun on +44(0)7515328086 \*\*PLEASE FOLLOW US ON FACEBOOK, TWITTER & INSTAGRAM @EMRTRUCKSALES\*\*