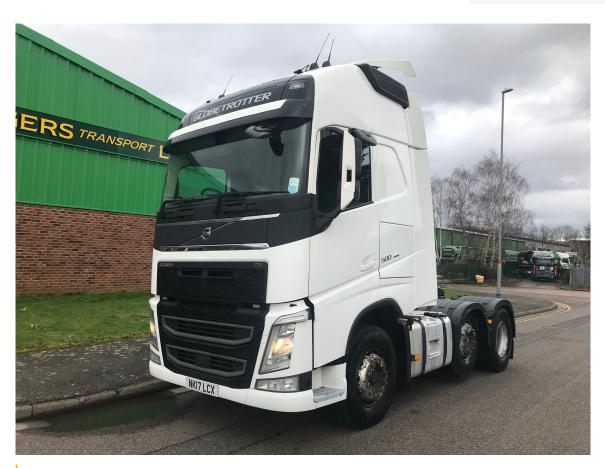

## 2017 VOLVO FH13 500HP 6X2

## POA

Make VOLVO FH13 500HP Type TRACTOR UNIT Manufacturer VOLVO Model FH13 500HP Engine 500HP

Registration NK17 LCX Year 2017 Gearbox AUTO Axles 6X2 MIDLIFT Cabin HIGH ROOF SLEEPER CAB

## **Other Details**

2017, VOLVO, FH13, 500HP EURO 6, I-SHIFT GEARBOX, GLOBETROTTER XL CAB, 6X2 MIDLIFT, 788,000KMS, GOOD CONDITION We can arrange shipping to any destination worldwide and can offer a variety of additional export and vehicle preparation services. Contact us today for more information! Call or WhatsApp Shaun on +44(0)7515328086 \*\*PLEASE FOLLOW US ON FACEBOOK, TWITTER & INSTAGRAM @EMRTRUCKSALES\*\*