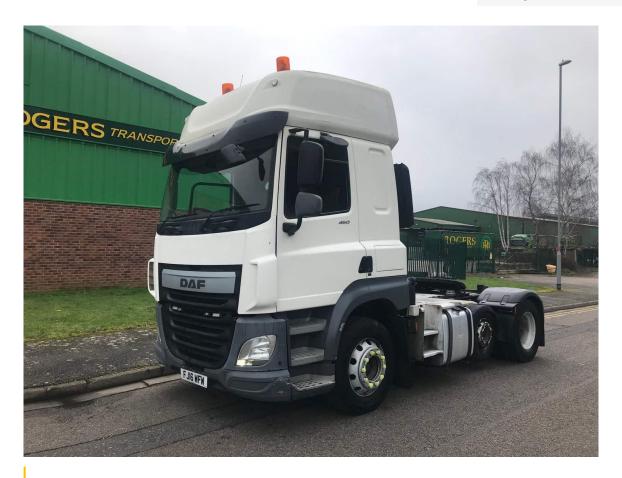

## 2016 DAF CF85 460HP 6X2 FTP

£5,500+ VAT

Make DAF CF85.460

**Type TRACTOR UNIT** 

**Manufacturer** DAF

**Model** CF85.460

Engine 460HP

**Registration FJ16 WFW** 

**Year** 2016

**Gearbox** AUTO

**Axles** 6X2 LIGHTWEIGHT MIDLIFT AXLE

Cabin HIGH ROOF SLEEPER CAB

## **Other Details**

2016, DAF, CF85, 460HP, AUTO GEARBOX, 6X2 LIGHTWEIGHT MIDLIFT, PUMPING EQUIPMENT, GOOD CONDITION We can arrange shipping to any destination worldwide and can offer a variety of additional export and vehicle preparation services. Contact us today for more information! Call or WhatsApp Shaun on +44(0)7515328086 \*\*PLEASE FOLLOW US ON FACEBOOK, TWITTER & INSTAGRAM @EMRTRUCKSALES\*\*