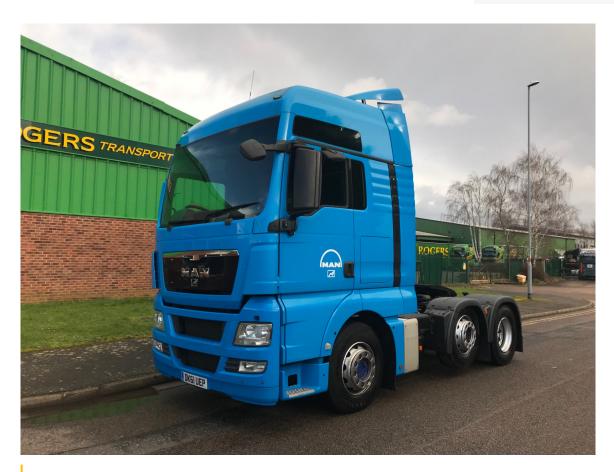

## 2011 (61) MAN TGX 26.440 XXL 6X2

## £6,750+ VAT

Make MAN TGX 26.440 Type TRACTOR UNIT Manufacturer MAN Model TGX 26.440 Engine 440HP Registration DK61 UEP Year 2011 Gearbox AUTO Axles 6X2 MIDLIFT Cabin HIGH ROOF SLEEPER CAB

## **Other Details**

2011 (61), MAN, TGX 26.440, AUTO GEARBOX, 440HP EURO 5, 6X2 MIDLIFT, XXL CABIN, TWIN BUNKS, FRIDGE, AIR CON, 650,000KMS, GREAT CONDITION We can arrange shipping to any destination worldwide and can offer a variety of additional export and vehicle preparation services. Contact us today for more information! Call or WhatsApp Shaun on +44(0)7515328086 \*\*PLEASE FOLLOW US ON FACEBOOK, TWITTER & INSTAGRAM @EMRTRUCKSALES\*\*