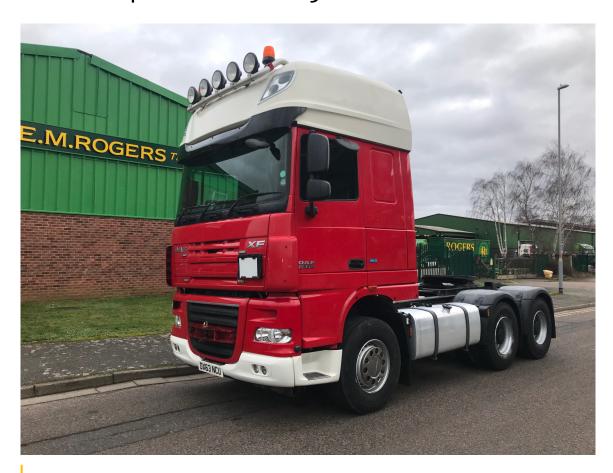

## 2013 (63) DAF XF105.510 SS CAB - MANUAL GEARBOX - 6X4 DOUBLE DRIVE - 150 TONNE

**POA** 

Make DAF XF105

**Type TRACTOR UNIT** 

**Manufacturer DAF** 

Model XF105

Engine 510HP

**Registration DX63 NCU** 

**Year** 2013

**Gearbox MANUAL** 

**Axles 6X4 DOUBLE DRIVE** 

**Cabin HIGH ROOF SLEEPER CAB** 

## Other Details

2013 (63), DAF, XF105, 510HP, EURO 5 ATE, MANUAL GEARBOX, SUPERSPACE CAB, TWIN BUNKS, AIR CON, FRIDGE, 6X4 DOUBLE DRIVE (HUB REDUCTION), STEEL SUSPENSION, 508,911KMS, 150 TONNE, GREAT CONDITION We can arrange shipping to any destination worldwide and can offer a variety of additional export and vehicle preparation services. Contact us today for more information! Call or WhatsApp Shaun on +44(0)7515328086 \*\*PLEASE FOLLOW US ON FACEBOOK, TWITTER & INSTAGRAM @EMRTRUCKSALES\*\*