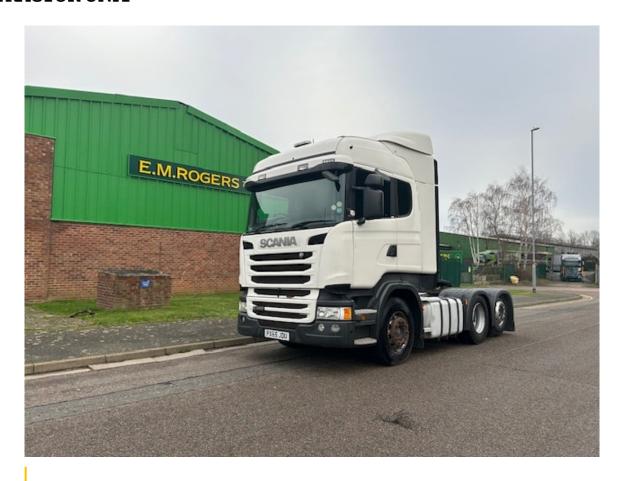

## 2015 SCANIA R450 HIGHLINE CAB 6X2 TAG AXLE TRACTOR UNIT

**£13,000**+ VAT

Make SCANIA R450

**Type TRACTOR UNIT** 

**Manufacturer SCANIA** 

Model R450

Engine 450

**Registration PX65JDU** 

## Other Details

2015 SCANIA R450 HIGHLINE CAB 6X2 TAG AXLE, TWIN SLEEPER CAB, OPTICRUISE, 977,681 KMS MOT 31ST OCTOBER 2024, EXCELLENT CONDITION We can arrange shipping to any destination worldwide and can offer a variety of additional export and vehicle preparation services. Contact us today for more information! Call or WhatsApp Shaun on +44(0)7515328086 \*\*PLEASE FOLLOW US ON FACEBOOK, TWITTER & INSTAGRAM @EMRTRUCKSALES\*\*