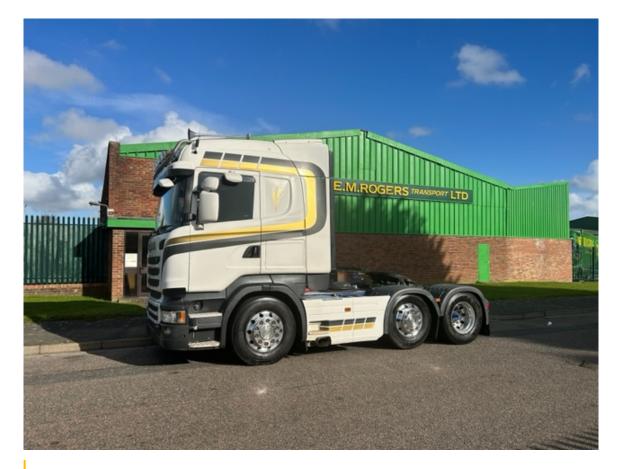

## 2015 (15 PLATE) SCANIA R490 HIGHLINE 6X2 MIDLIFT TRACTOR UNIT

Make SCANIA R490 Type TRACTOR UNIT Manufacturer SCANIA Model R490 Engine 490 Registration VU15PXE Year 2015 Gearbox AUTO Axles 6X2 MIDLIFT Cabin SLEEPER CAB

## **Other Details**

2015 (15 PLATE) SCANIA R490 HIGHLINE, 6X2 MIDLIFT, OPTICRUISE, 525,190 MILES, TWIN SLEEPER CAB, LEATHER SEATS, EXCELLENT CONDITION We can arrange shipping to any destination worldwide and can offer a variety of additional export and vehicle preparation services. Contact us today for more information! Call or WhatsApp Shaun on +44(0)7515328086 \*\*PLEASE FOLLOW US ON FACEBOOK, TWITTER & INSTAGRAM @EMRTRUCKSALES\*\*