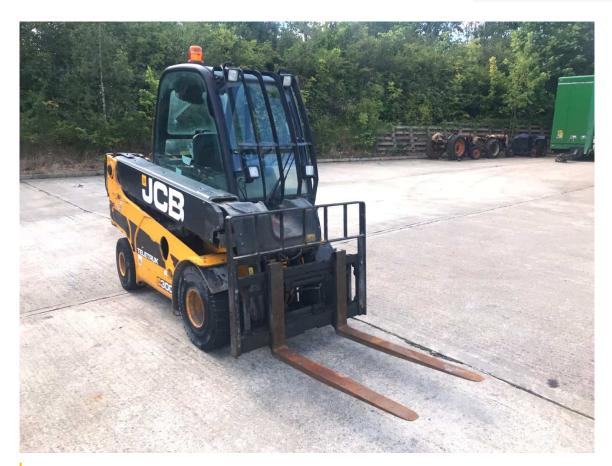

## 2012 JCB 30D TELETRUK

Make JCB TELETRUK 30D Type OTHER Manufacturer JCB Model TELETRUK 30D Engine DIESEL Registration JCB Year 2012 Gearbox AUTO Axles Cabin

## **Other Details**

2012, JCB, 30D TELETRUK, 6851 HOURS, AUTO LUBE, GOOD RUNNER We can arrange shipping to any destination worldwide and can offer a variety of additional export and vehicle preparation services. Contact us today for more information! Call or WhatsApp Shaun on +44(0)7515328086 \*\*PLEASE FOLLOW US ON FACEBOOK, TWITTER & INSTAGRAM @EMRTRUCKSALES\*\*