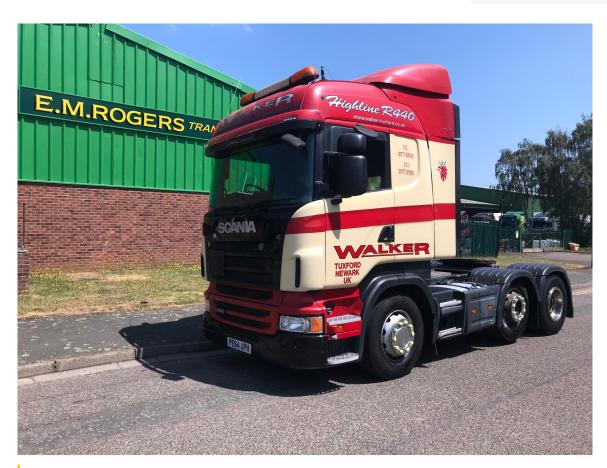

## 2014 SCANIA R450 HIGHLINE 6X2 TRACTOR UNIT

## **£12,000**+ VAT

Make SCANIA R450 Type TRACTOR UNIT Manufacturer SCANIA Model R450 Engine 450HP

Registration PE64 UPH Year 2014 Gearbox AUTO Axles 6X2 MIDLIFT Cabin HIGH ROOF SLEEPER CAB

## **Other Details**

2014 SCANIA R450, HIGHLINE CAB, 6X2 MIDLIFT, AUTO GEARBOX, 970,000KMS, GOOD CONDITION We can arrange shipping to any destination worldwide and can offer a variety of additional export and vehicle preparation services. Contact us today for more information! Call or WhatsApp Shaun on +44(0)7515328086 \*\*PLEASE FOLLOW US ON FACEBOOK, TWITTER & INSTAGRAM @EMRTRUCKSALES\*\*